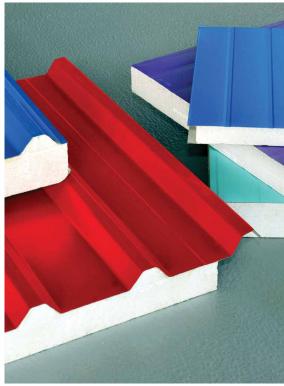

**MITOPUR** adhesives are one or two-component polyurethane adhesives for gluing of all kind of plates on various isolating materials in multipurpose sandwich panels which are used for:

- automotive industry caravans, refrigerated vehicles
- HVAC: heating, ventilation, air conditioning
- building elements entrance doors, facade elements, roofing, clean rooms, refrigeratore rooms, containers, mobile homes
- shipbuilding walls, doors, ceillings

#### **Characteristics of gluing joint**

- Water resistance
- Temperature resistance from -40°C to +120°C
- · Retains its elasticity also at low temperatures
- High final strength
- Long-term quality
- Can be flame retarding