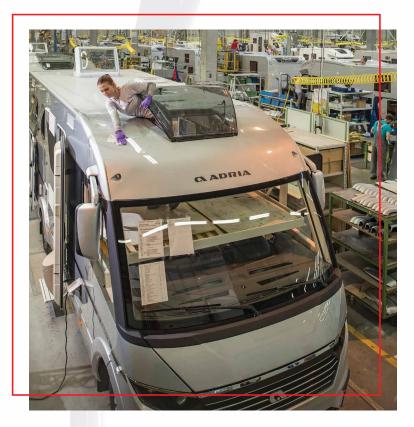

**MITOPUR** adhesives are one or two-component polyurethane adhesives for gluing of all kind of plates on various isolating materials in multipurpose sandwich panels which are used for:

- automotive industry caravans, refrigerated vehicles
- HVAC: heating, ventilation, air conditioning
- building elements entrance doors, facade elements, roofing, clean rooms, refrigeratore rooms, containers, mobile homes
- shipbuilding walls, doors, ceillings